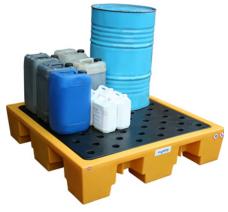

# **Our Factory Packs**

To make things easier, we have created our own Factory Packs suitable for agricultural, commercial and industrial applications.

#### This factory pack includes

- 1 x 2 Drum Plastic Spill Pallet
- 1 x 4 Drum Plastic Spill Pallet
- 1 x Double IBC Bund

### About us

We manufacture a range of spill containment products in both plastic and steel. Made in accordance with strict ISO:2001 2015 compliant standards, quality and ease of use are guaranteed. Tough, rugged and built to last, they are ideal for industrial and commercial use.



### 2 Drum Spill Pallet

**H:** 390mm **W:** 730mm **L:** 1350mm



# 4 Drum Spill Pallet

**H:** 300mm **W:** 1355mm **L:** 1355mm



# **Double IBC Bunds**

**H:** 555mm **W:** 1300mm **L:** 2500mm