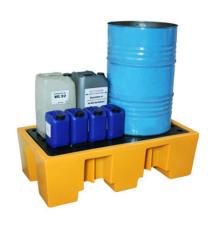

# **Our Factory Packs**

To make things easier, we have created our own Factory Packs suitable for agricultural, commercial and industrial applications.

#### This factory pack includes

- 1 x 2 Drum Plastic Spill Pallet
- 1 x 4 Drum Plastic Spill Pallet
- 1 x Double IBC Bund

### About us

We manufacture a range of spill containment products in both plastic and steel. Made in accordance with strict ISO:2001 2015 compliant standards, quality and ease of use are guaranteed. Tough, rugged and built to last, they are ideal for industrial and commercial use.



### 2 Drum Spill Pallet

**H:** 390mm **W:** 730mm **L:** 1350mm



# 4 Drum Spill Pallet

**H:** 300mm **W:** 1355mm **L:** 1355mm



# **Double IBC Bunds**

**H:** 555mm **W:** 1300mm **L:** 2500mm