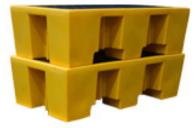

# Spill Containment Factory Packs

Factory Pack 4

## **Our Factory Packs**

To make things easier, we have created our own Factory Packs suitable for agricultural, commercial and industrial applications.

#### This factory pack includes

- 2x 2 Drum Plastic Spill Pallet
- 2 x 4 Drum Plastic Spill Pallet
- 2 x Single IBC Bund



2 Drum Spill Pallet

**H:** 390mm

W: 730mm

L: 1350mm



### 4 Drum Spill Pallet

H: 300mm W: 1355mm L: 1355mm

## About us

We manufacture a range of spill containment products in both plastic and steel. Made in accordance with strict ISO:2001 2015 compliant standards, quality and ease of use are guaranteed. Tough, rugged and built to last, they are ideal for industrial and commercial use.



#### Single IBC Bund

H: 980mm W: 1400mm L: 1400mm