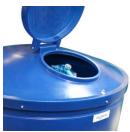

#### **DESCRIPTION:**

- Suitable for the safe storage and dispensing of AdBlue
- 230V self-priming pump
- Max flowrate 48 l/min
- Automatic nozzle
- Float gauge for continuous level monitoring
- 5" inspection cap
- Angled fill pipe for easy refilling
- Battery powered bund alarm fitted as standard
- 4m dispensing hose as standard
- Manufactured from UV stabilised polymer

### BENEFITS:

- Economical high capacity AdBlue storage and dispensing
- Suitable for agricultural, commercial & industrial use
- Dispensing equipment located within lockable lid
- Dispensing equipment easily accessible from ground level
- High impact strength
- Integral protection from leakage and overfilling
- Covered bund prevents collection of rainwater & debris
- Rotationally moulded for strength and durability
- 10 year tank warranty
- 1 year pump warranty