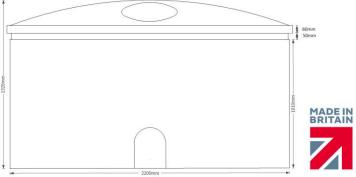

# 3000LL LITRE BUNDED ADBLUE DISPENSER

Product code: ECO3000LLABFD

Self-contained bunded unit for the safe storage and dispensing of AdBlue

| Product Information |          |                      |        |              |
|---------------------|----------|----------------------|--------|--------------|
| Height              | Diameter | Fill Point           | Weight | Security     |
| 1320mm              | 2200mm   | 2" Dry Break S/Steel | 160kg  | Lockable lid |