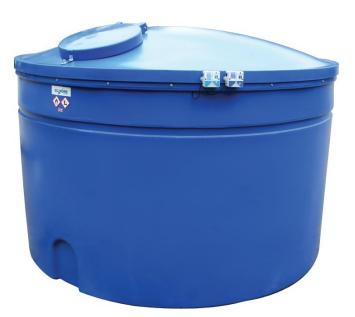

# 3000LL LITRE BUNDED ADBLUE DISPENSER

Product code: ECO3000LLABFD

Self-contained bunded unit for the safe storage and dispensing of AdBlue

| Product Information |          |                      |        |              |
|---------------------|----------|----------------------|--------|--------------|
| Height              | Diameter | Fill Point           | Weight | Security     |
| 1320mm              | 2200mm   | 2" Dry Break S/Steel | 160kg  | Lockable lid |

#### **DESCRIPTION:**

- Suitable for the safe storage and dispensing of AdBlue
- 230V self-priming pump
- Max flowrate 48 l/min
- Automatic nozzle
- Float gauge for continuous level monitoring
- 5" inspection cap
- Angled fill pipe for easy refilling
- Battery powered bund alarm fitted as standard
- 4m dispensing hose as standard
- Manufactured from UV stabilised polymer

### BENEFITS:

- Economical high capacity AdBlue storage and dispensing
- Suitable for agricultural, commercial & industrial use
- Dispensing equipment located within lockable lid
- Dispensing equipment easily accessible from ground level
- High impact strength
- Integral protection from leakage and overfilling
- Covered bund prevents collection of rainwater & debris
- Rotationally moulded for strength and durability
- 10 year tank warranty
- 1 year pump warranty