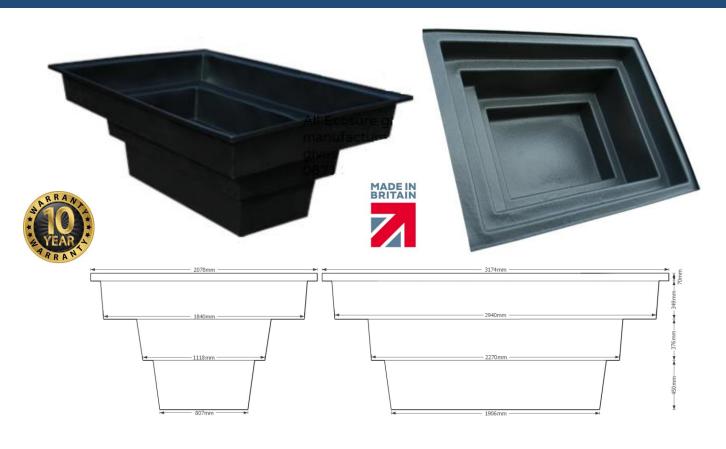

# ECO4000GP

Product description: 4,000 litre pond with stepped sides, suitable for koi or water features

| Product Information |                |               |        |                    |
|---------------------|----------------|---------------|--------|--------------------|
| Depth               | Maximum Length | Maximum Width | Weight | Brim-full Capacity |
| 1175mm              | 3105mm         | 2050mm        | 110kg  | 4,000 litres       |

#### **PRODUCT DETAILS:**

- Manufactured in black food grade polymer as standard; will not harm fish
- Approximate wall thickness: 5-6mm
- Can be fully buried in free draining material
- Can be partially buried, using a supporting frame, brickwork or blockwork

#### BENEFITS:

- Value for money, high capacity semi-rigid pond
- Frost proof; will not crack in cold
- Stepped sides suitable for plants and pumps
- Robust, heavy duty product; industrial strength
- Smooth sides for easy cleaning
- Rotationally moulded for strength and durability
- 10 year warranty against manufacturing defects