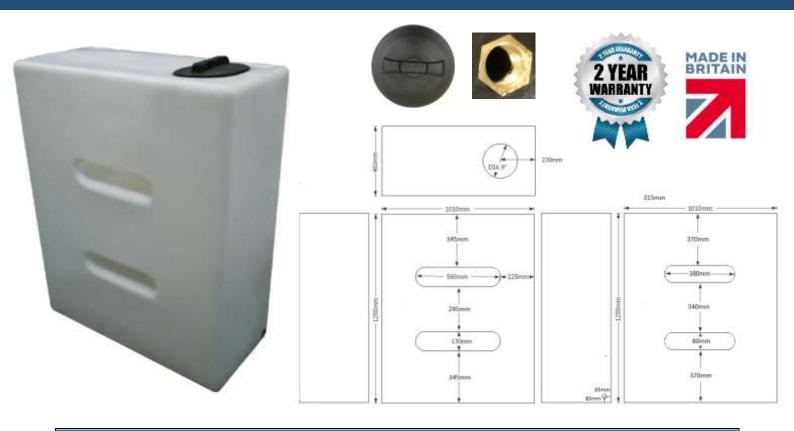

# ECO500V3NAT

Product description: tall 500 litre rectangular baffled water tank, suitable for internal or vehicular use

| Product Information |        |       |        |         |              |
|---------------------|--------|-------|--------|---------|--------------|
| Height              | Length | Width | Weight | Outlet  | Lid          |
| 1250mm              | 1010mm | 460mm | 37kg   | 1 " BSP | 9" screwdown |

## **PRODUCT DETAILS:**

- Made from virgin polymer
- Approximate wall thickness: 6-7mm
- 9" vented lid as standard
- 1" brass threaded outlet moulded into the tank
- Central baffles