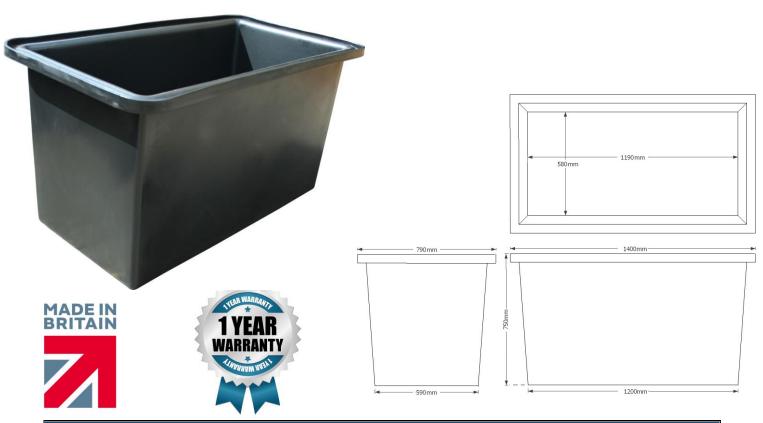

## Product description: rectangular heavy duty 580 litre open top tank

| Product Information |              |              |             |             |        |
|---------------------|--------------|--------------|-------------|-------------|--------|
| Height              | Length (ext) | Length (int) | Width (ext) | Width (int) | Weight |
| 750mm               | 1400mm       | 1190mm       | 790mm       | 580mm       | 30kg   |