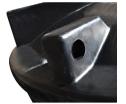

Lifting eyes
The lifting eyes premoulded into the tank
are provided for safe,
easy manoeuvring.