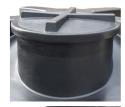

# **TANK DETAILS**

Height 2150mm Diameter 2700mm Inlet Upto 6" Outlet 2" Plastic Upto 6" BSP Male Weight 200kg Access 600mm Capacity 10,000 litres

Material

2200 gallon

**MDPF** 

600mm access
Easy to use screw
down lid. Perfect for
man hole access.