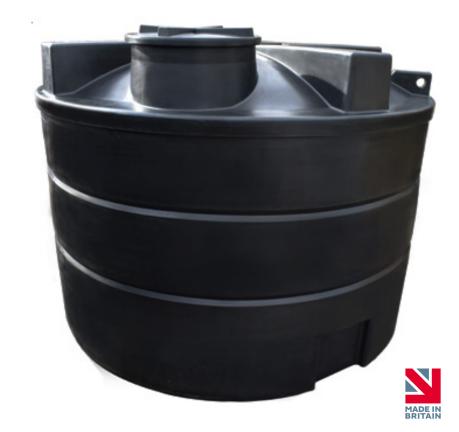

# **TANK DETAILS**

Height 2150mm Diameter 2700mm Inlet Upto 6" Outlet 2" Plastic Upto 6" BSP Male Weight 200kg Access 600mm Capacity 10,000 litres

Material

2200 gallon

**MDPF** 

600mm access
Easy to use screw
down lid. Perfect for
man hole access.