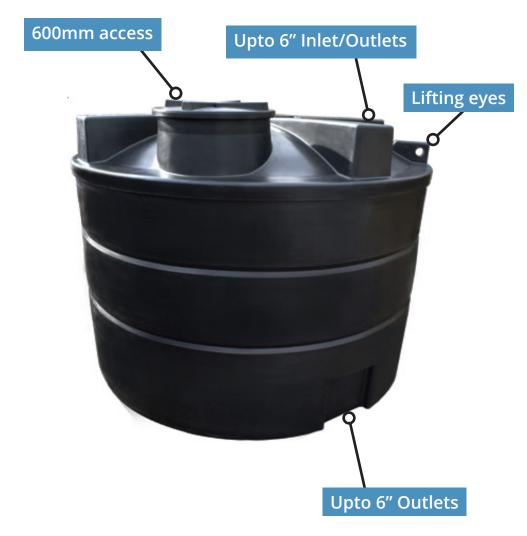

# **TANK DETAILS**

Height 2150mm Diameter 2700mm Inlet Upto 6" Outlet 2" Plastic Upto 6" BSP Male Weight 200kg Access 600mm Capacity 10,000 litres

Material

2200 gallon

**MDPF** 

600mm access
Easy to use screw
down lid. Perfect for
man hole access.

Lifting eyes
The lifting eyes premoulded into the tank
are provided for safe,
easy manoeuvring.