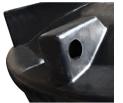

Lifting eyes
The lifting eyes premoulded into the tank
are provided for safe,
easy manoeuvring.