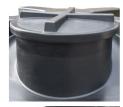

## **TANK DETAILS**

Height 4480mm Diameter 2700mm Inlet Upto 6" Outlet 2" Plastic Upto 6" BSP Male 460kg Weight Access 600mm Capacity 25,000 litres

Material

5500 gallon

**MDPF** 

600mm access
Easy to use screw
down lid. Perfect for
man hole access.