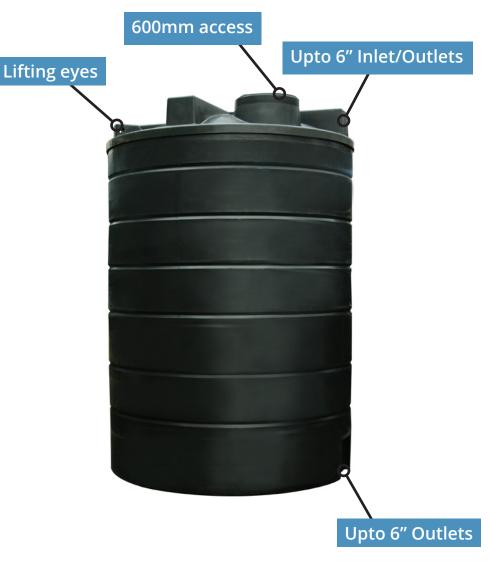

## **TANK DETAILS**

Height 4480mm Diameter 2700mm Inlet Upto 6" Outlet 2" Plastic Upto 6" BSP Male 460kg Weight Access 600mm Capacity 25,000 litres

Material

5500 gallon

**MDPF** 

600mm access
Easy to use screw
down lid. Perfect for
man hole access.

Lifting eyes
The lifting eyes premoulded into the tank
are provided for safe,
easy manoeuvring.