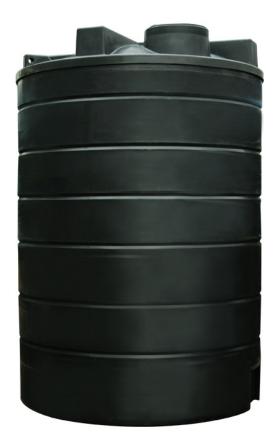

#### MORE FROM ECOSURE

Ecosure 25,000 Litre Water Tank

## **TANK DETAILS**

Height 4480mm Diameter 2700mm Inlet Upto 6" Outlet 2" Plastic Upto 6" BSP Male 460kg Weight Access 600mm Capacity 25,000 litres

Material

5500 gallon

**MDPF** 

600mm access
Easy to use screw
down lid. Perfect for
man hole access.