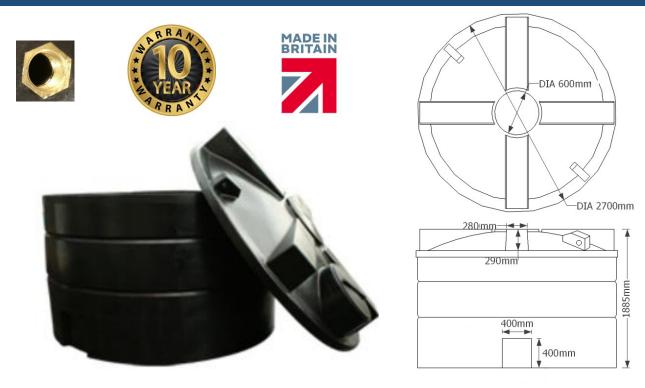

# **ECO10000TA**

Product description: cylindrical storage tank with fully removable lid, suitable for internal or external use

| Product Information |          |                                |        |                |
|---------------------|----------|--------------------------------|--------|----------------|
| Height              | Diameter | Lid                            | Weight | Outlet         |
| 1885mm              | 2700mm   | 24" screwdown on removable lid | 180kg  | Supplied loose |

#### **PRODUCT NOTES:**

- Tank must be sited on a level, fully supportive base leaving a gap of at least 50mm from walls or other tanks
- No additional pressure can be placed on tank sides or rim
- Additional fittings can be added as and where required without compromising tank's structural integrity
- Tank moulded blank with outlet supplied loose

## **PRODUCT DETAILS:**

- Made from virgin polymer
- Approximate wall thickness: 5-6mm
- 24" screwdown lid/inspection hatch on fully removable lid as standard
- Plastic 2" male threaded outlet supplied loose
- Available in a variety of colours at additional cost