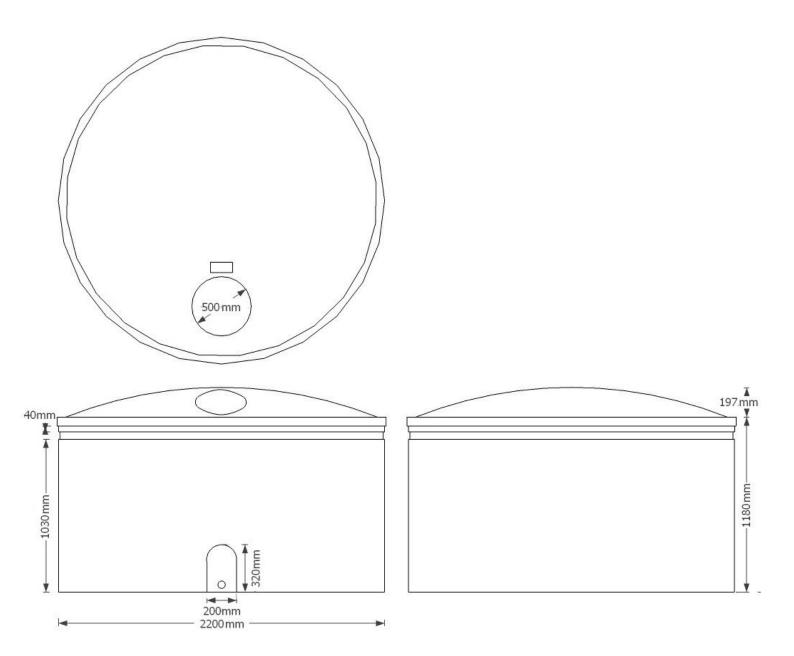

## WATER TANK CONNECTION DETAILS

F-TANKCON-08/17

| Tank Model: | 3400 litre insulated | Product Codes: | 3400INS & 3400INSPOT |
|-------------|----------------------|----------------|----------------------|
| Name:       |                      | Date:          |                      |

In order to allow us to meet the requirements of your order, please mark full details of all the additional connections you require on the diagram, stating sizes, distance from the edges, etc, and labelling the connections.