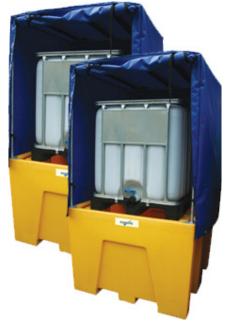

## This factory pack includes

- 2 x Single IBC Bund with cover
- 2 x Double IBC Bund with cover

We manufacture a range of spill containment products in both plastic and steel. Made in accordance with strict ISO:2001 2015 compliant standards, quality and ease of use are guaranteed. Tough, rugged and built to last, they are ideal for industrial and commercial use.

## **Double IBC Bund**

**H:** 2060mm **W:** 1300mm **L:** 2500mm