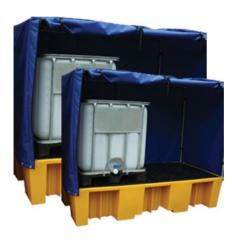

## This factory pack includes

- 2 x Single IBC Bund with cover
- 2 x Double IBC Bund with cover

We manufacture a range of spill containment products in both plastic and steel. Made in accordance with strict ISO:2001 2015 compliant standards, quality and ease of use are guaranteed. Tough, rugged and built to last, they are ideal for industrial and commercial use.

## **Double IBC Bund**

**H:** 2060mm **W:** 1300mm **L:** 2500mm