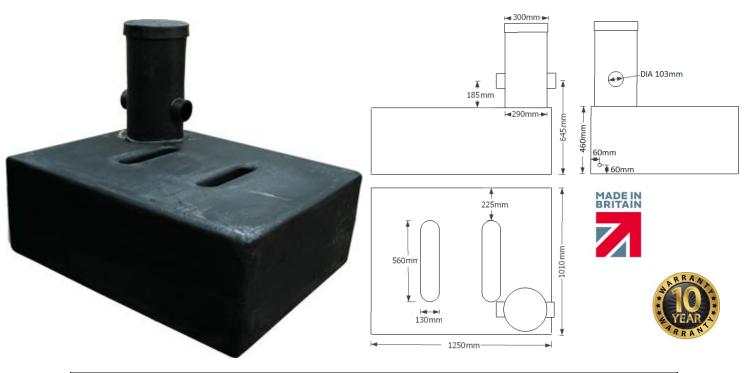

### Product description: underground flat 500 litre water tank

| Product Information      |                       |        |        |                |        |                    |
|--------------------------|-----------------------|--------|--------|----------------|--------|--------------------|
| Height<br>(without neck) | Height<br>(with neck) | Width  | Length | Access         | Weight | Outlet             |
| 460mm                    | 1040mm                | 1010mm | 1250mm | 300mm aperture | 40kg   | 2 x 4", 1 x 1" BSP |