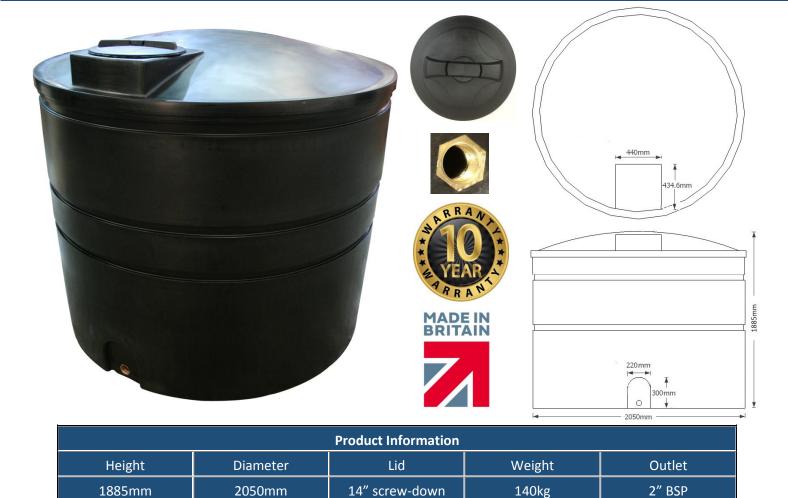

# ECO5600BLK

Product description: cylindrical storage tank, suitable for internal or external use

Sizes approximate, owing to shrinkage Specification subject to change; please call to confirm details

## **PRODUCT DETAILS:**

- Made from virgin polymer
- Approximate wall thickness: 5-6mm
- 14" screw-down lid as standard
- 2" brass threaded outlet moulded into the tank

## BENEFITS:

- Suitable for internal and external use
- Frost proof; will not crack in cold
- Value for money, high capacity storage
- Ideal for domestic or commercial water storage
- Robust, heavy duty product; industrial strength
- Opaque plastic reduces algae growth in sunlight
- Rotationally moulded for strength and durability
- 10 year warranty against manufacturing defects