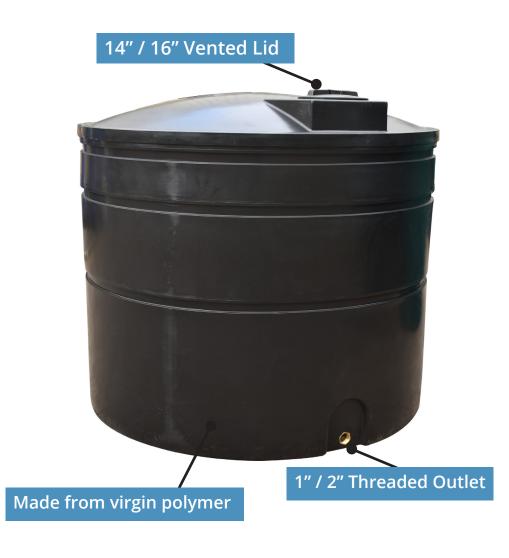

### **TANK DETAILS**

| Height   | 1200mm               |
|----------|----------------------|
| Diameter | 1500mm               |
| Outlet   | 1" / 2" BSP          |
| Weight   | 70kg                 |
| Lid      | 14" / 16" vented lid |
| Capacity | 6500 litres          |
|          | 1231 gallon          |