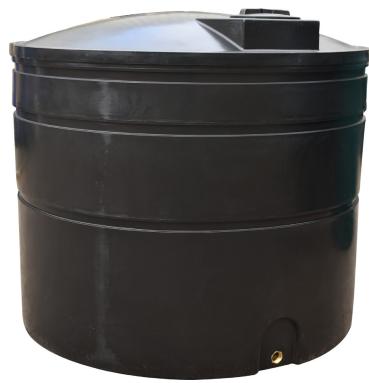

## Ecosure 5600 Litre Water Tank

### **TANK DETAILS**

| Height   | 1200mm               |
|----------|----------------------|
| Diameter | 1500mm               |
| Outlet   | 1" / 2" BSP          |
| Weight   | 70kg                 |
| Lid      | 14" / 16" vented lid |
| Capacity | 6500 litres          |
|          | 1231 gallon          |