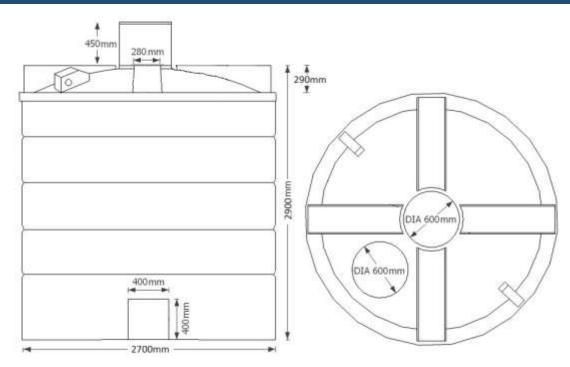

### Product description: underground 15,000 potable water tank

Sizes approximate, owing to shrinkage

| Product Information      |                       |          |                |        |
|--------------------------|-----------------------|----------|----------------|--------|
| Height<br>(without neck) | Height<br>(with neck) | Diameter | Access         | Weight |
| 2900mm                   | 3350mm                | 2700mm   | 600mm aperture | 380kg  |