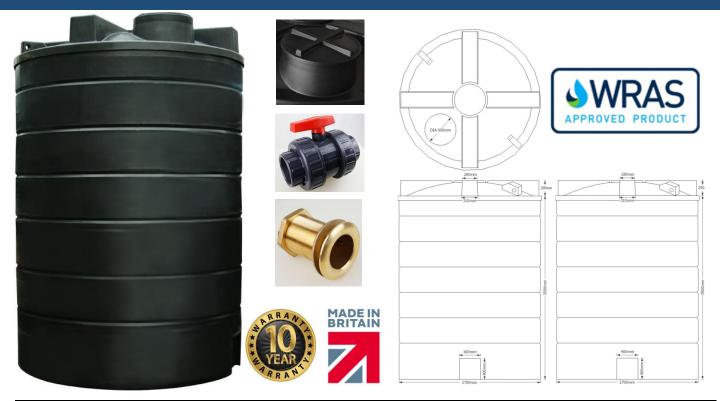

# ECO20000POT

Product description: WRAS approved cylindrical storage tank, suitable for the storage of drinking water

| Product Information |          |               |        |                |                 |
|---------------------|----------|---------------|--------|----------------|-----------------|
| Height              | Diameter | Lid           | Weight | Outlet         | Certificate no: |
| 3800mm              | 2700mm   | 24" screwdown | 360kg  | Supplied loose | 2003727         |

#### PRODUCT NOTES:

- Tanks must be installed in accordance with The Water Supply (Water Fittings) Regulations 1999 in order to be properly used for storage of drinking water. This will include the addition of fittings which are not supplied with the tank unless ordered separately.
- Tank must be sited on a level, fully supportive base leaving a gap of at least 100mm from walls or other tanks
- Additional fittings can be added as and where required without compromising tank's structural integrity
- Tank moulded blank. Male outlet supplied loose.

#### **PRODUCT DETAILS:**

- WRAS approval certificate number: 2003727
- Approximate wall thickness: 6-7mm
- 24" screw down non-vented lid for easy access
- 2" brass threaded male outlet supplied as standard
- Accepts 6" flanged outlets

## OPTIONAL EXTRAS:

- Plastic tank connector (up to 4")
- Brass tank connector (up to 3")
- Isolation valve
- By-law kit
- Ball cock and float valve

Etills Ltd, Unit 1 Whiting Way, Melbourn, Royston, SG8 6NA