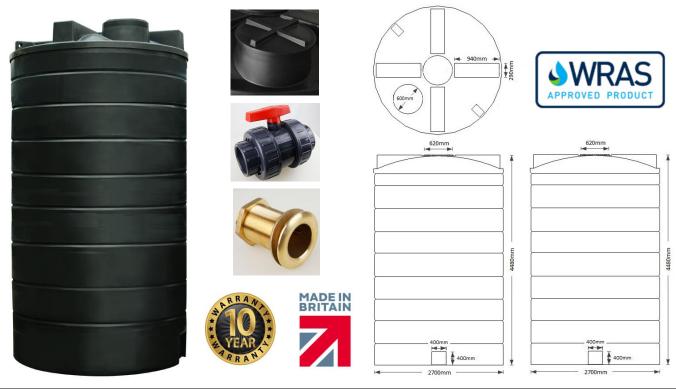

# ECO25000POT

Product description: WRAS approved cylindrical storage tank, suitable for the storage of drinking water

| Product Information |          |               |        |                |                 |
|---------------------|----------|---------------|--------|----------------|-----------------|
| Height              | Diameter | Lid           | Weight | Outlet         | Certificate no: |
| 4480mm              | 2700mm   | 24" screwdown | 460kg  | Supplied loose | 2003727         |

## **PRODUCT NOTES:**

- Tanks must be installed in accordance with The Water Supply (Water Fittings) Regulations 1999 in order to be properly used for storage of drinking water. This will include the addition of fittings which are not supplied with the tank unless ordered separately.
- Tank must be sited on a level, fully supportive base leaving a gap of at least 100mm from walls or other tanks
- Additional fittings can be added as and where required without compromising tank's structural integrity
- Tank moulded blank. Male outlet supplied loose.

## PRODUCT DETAILS:

- WRAS approval certificate number: 2003727
- Approximate wall thickness: 6-7mm
- 24" screw down non-vented lid for easy access
- 2" brass threaded male outlet supplied as standard
- Accepts 6" flanged outlets

## **OPTIONAL EXTRAS:**

- Plastic tank connector (up to 4")
- Brass tank connector (up to 3")
- Isolation valve
- By-law kit
- Ball cock and float valve

Etills Ltd, Unit 1 Whiting Way, Melbourn, Royston, SG8 6NA