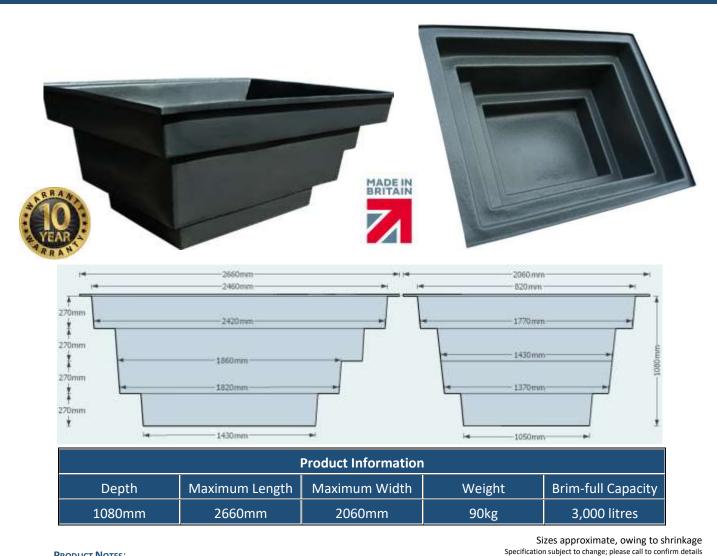

# ECO3000GP

Product description: 3,000 litre pond with stepped sides, suitable for koi or water features

**PRODUCT NOTES:** 

- Pond must be sited on a level, supportive base
- Additional fittings can be added as and where required without compromising pond's structural integrity

### **PRODUCT DETAILS:**

- Manufactured in black food grade polymer as standard; • will not harm fish
- Approximate wall thickness: 5-6mm
- Can be fully buried in free draining material •
- Can be partially buried, using a supporting frame, brickwork or blockwork

#### **BENEFITS:**

- Value for money, high capacity semi-rigid pond
- Frost proof; will not crack in cold •
- Stepped sides suitable for plants and pumps •
- Robust, heavy duty product; industrial strength •
- Smooth sides for easy cleaning •
- Rotationally moulded for strength and durability
- 10 year warranty against manufacturing defects