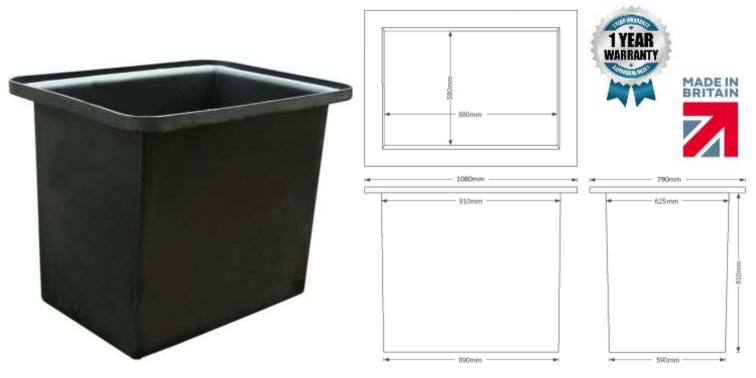

# **ECO460OT**

Product description: rectangular heavy duty 460 litre open top tank

| Product Information |              |              |             |             |        |
|---------------------|--------------|--------------|-------------|-------------|--------|
| Height              | Length (ext) | Length (int) | Width (ext) | Width (int) | Weight |
| 840mm               | 1080mm       | Min 880mm    | 790mm       | Min 580mm   | 20kg   |

Sizes approximate, owing to shrinkage Specification subject to change; please call to confirm details