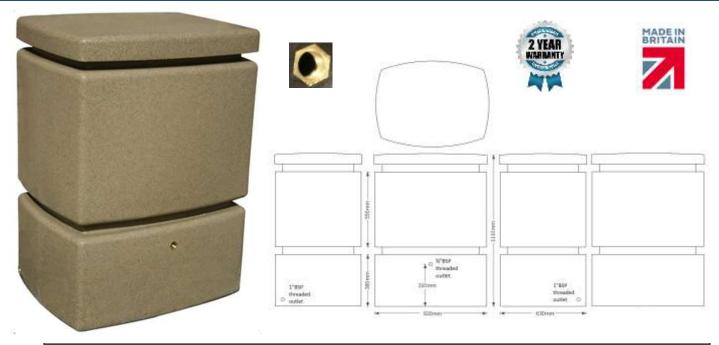

# **ECO525MPWATERBUTT**

Product description: 525 mini pillar water butt with multiple outlets and removable lid, available in a variety of colours

| Product Information |       |       |        |                     |           |
|---------------------|-------|-------|--------|---------------------|-----------|
| Height              | Width | Depth | Weight | Outlets             | Lid       |
| 1110mm              | 820mm | 630mm | 25kg   | 1 x ¾" & 2 x 1" BSP | Removable |

**PRODUCT NOTES:** 

- Tank must be sited on a level, fully supportive base allowing a 30mm gap all round
- Use hole-cutter to fit rainwater diverter or overflow pipe where required
- Connect a tap to the raised connection to fill a watering can
- Use brass isolation valve to connect irrigation hose to either of the lower outlets and water the garden at the turn of a lever
- Fully removable lid for ease of access. Alternatively, a screw-down lid can be fitted, if required.
- Outlets not drilled, unless requested.

### **PRODUCT DETAILS:**

- Available in a variety of colours to suit location
- Manufactured from virgin polymer
- Approximate wall thickness: 6-7mm
- Fully removable lid as standard
- ¾" raised brass threaded outlet
- 2 x 1" brass threaded outlets one on each side