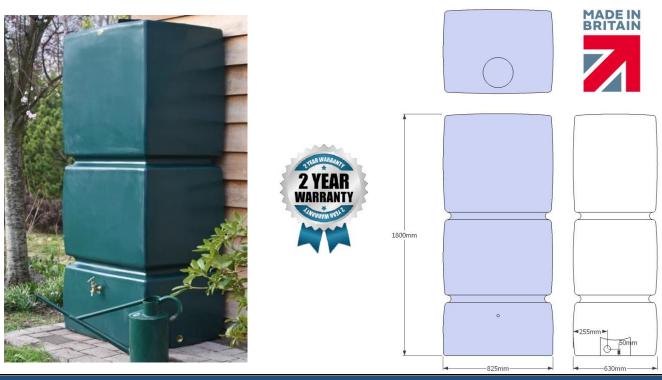

# **ECO825PILWATERBUTT**

Product description: 825 litre pillar tank with multiple outlets, manufactured in a variety of colours

| Product Information |       |       |        |                     |               |
|---------------------|-------|-------|--------|---------------------|---------------|
| Height              | Width | Depth | Weight | Outlets             | Lid           |
| 1800mm              | 825mm | 630mm | 40kg   | 1 x ¾" & 2 x 1" BSP | 9" screw-down |

#### **PRODUCT NOTES:**

Sizes approximate, owing to shrinkage

- Tank must be sited on a level, fully supportive base leaving a gap of at least 50mm from walls or other tanks
- Use hole-cutter to fit rainwater diverter or overflow pipe where required
- Connect a tap to the raised connection to fill a watering can
- Use brass isolation valve to connect irrigation hose to either of the lower outlets and water the garden at the turn of a lever
- Fixing brackets and instructions supplied
- Outlets not drilled, unless requested.

## PRODUCT DETAILS:

- Available in a variety of colours to suit location
- Made from virgin polymer
- Approximate wall thickness: 6-7mm
- Vented 9" screw-down lid as standard
- <sup>3</sup>/<sub>4</sub>" raised brass threaded outlet
- 2 x 1" brass threaded outlets one on each side