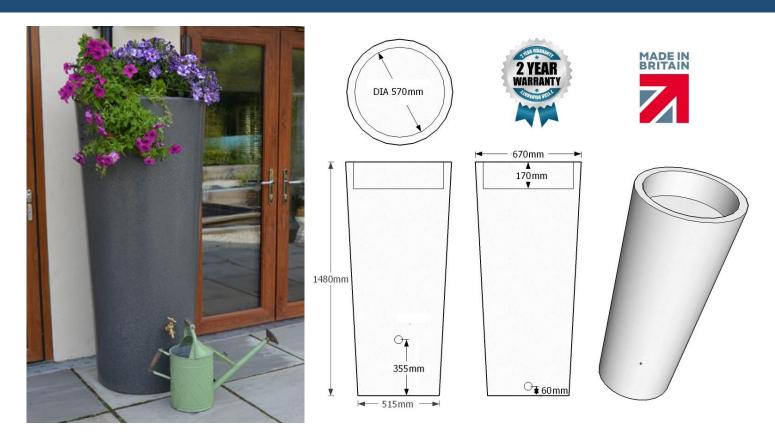

# **ECOSURE BIG CITY WATER GARDEN**

Product description: large combined water butt and planter

| Product Information |                |                   |        |            |            |               |                    |
|---------------------|----------------|-------------------|--------|------------|------------|---------------|--------------------|
| Height              | Diameter (top) | Diameter (bottom) | Weight | Outlets    | Bowl depth | Bowl capacity | Reservoir capacity |
| 1480mm              | 670mm          | 515mm             | 15kg   | 2 x ½" BSP | 170mm      | 40 litre      | 380 litre          |