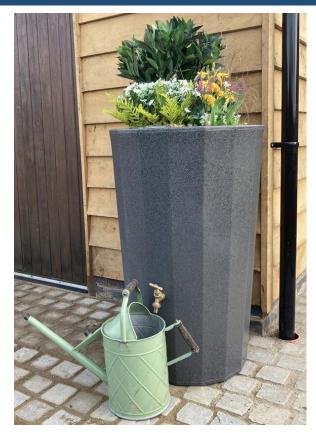

# **ECOSURE MIDI METROPOLITAN WATER GARDEN**

Product description: combined water butt and planter

| Product Information |                |                   |        |            |            |               |                    |
|---------------------|----------------|-------------------|--------|------------|------------|---------------|--------------------|
| Height              | Diameter (top) | Diameter (bottom) | Weight | Outlets    | Bowl depth | Bowl capacity | Reservoir capacity |
| 940mm               | 590mm          | 470mm             | 7kg    | 2 x ½" BSP | 145mm      | 231           | 165                |

### PRODUCT DETAILS:

- Available in a variety of colours to suit location
- Sleek, modern design
- Planting bowl
- 2 x ½" brass threaded outlets moulded into the tank
- Complete with brass tap, plastic isolation valve with hose connector and unfiltered rainwater diverter

#### **BENEFITS:**

- Frost proof in winter; plastic will not crack
- Slim cylindrical design ideal when space is limited
- Shape maintained when full of water
- Robust, heavy duty product; industrial strength
- Opaque plastic reduces algae growth in sunlight
- Colour samples available upon request
- Rotationally moulded for strength & durability
- 2 year warranty against manufacturing defects