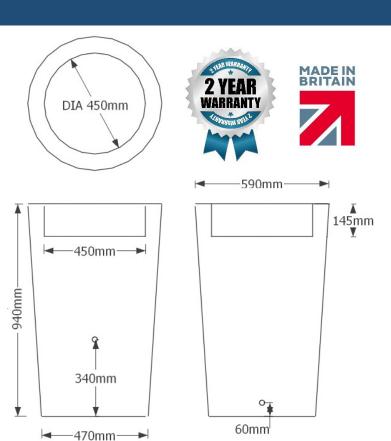

# **ECOSURE MIDI METROPOLITAN WATER GARDEN**

Product description: combined water butt and planter

| Product Information |                |                   |        |            |            |               |                    |
|---------------------|----------------|-------------------|--------|------------|------------|---------------|--------------------|
| Height              | Diameter (top) | Diameter (bottom) | Weight | Outlets    | Bowl depth | Bowl capacity | Reservoir capacity |
| 940mm               | 590mm          | 470mm             | 7kg    | 2 x ½" BSP | 145mm      | 231           | 165                |

## Sizes approximate, owing to shrinkage