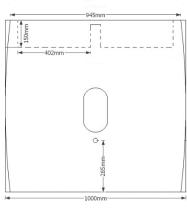

# **ECOSURE OASIS WATER GARDEN**

Product description: 375 litre water butt with double planter

| Product Information |        |       |        |            |            |               |                    |
|---------------------|--------|-------|--------|------------|------------|---------------|--------------------|
| Height              | Length | Depth | Weight | Outlets    | Bowl depth | Bowl capacity | Reservoir capacity |
| 950mm               | 1000mm | 495mm | 25kg   | 3 x ½" BSP | 2 x 150mm  | 2 x 19 litre  | 375 litre          |