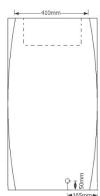

# **ECOSURE OASIS WATER GARDEN**

Product description: 375 litre water butt with double planter

| Product Information |        |       |        |            |            |               |                    |
|---------------------|--------|-------|--------|------------|------------|---------------|--------------------|
| Height              | Length | Depth | Weight | Outlets    | Bowl depth | Bowl capacity | Reservoir capacity |
| 950mm               | 1000mm | 495mm | 25kg   | 3 x ½" BSP | 2 x 150mm  | 2 x 19 litre  | 375 litre          |