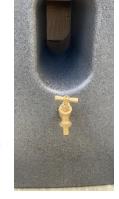

#### PRODUCT NOTES:

- Site on a flat, level base
- Use supplied spade bit to fit rainwater diverter, below the bottom of the planter bowls
- Fit bib tap to fill a watering can
- Fit plastic shut off valve to drain the tank completely choose which side you want to use

### **PRODUCT DETAILS:**

- Available in a variety of colours to suit location
- Minimalist design
- $3 \times \frac{1}{2}$ " brass threaded outlets moulded into the tank
- Complete with brass tap, plastic isolation valve with hose connector and unfiltered rainwater diverter