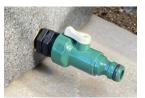

#### PRODUCT NOTES:

- Site on a flat, level base
- Use supplied spade bit to fit rainwater diverter, below the bottom of the planter bowls
- Fit bib tap to fill a watering can
- Fit plastic shut off valve to drain the tank completely choose which side you want to use

### **PRODUCT DETAILS:**

- Available in a variety of colours to suit location
- Minimalist design
- $3 \times \frac{1}{2}$ " brass threaded outlets moulded into the tank
- Complete with brass tap, plastic isolation valve with hose connector and unfiltered rainwater diverter

#### **OPTIONAL EXTRAS:**

- Guttermate filter diverter
- Tank connectors

Etills Ltd, Unit 1 Whiting Way, Melbourn, Royston, SG8 6NA