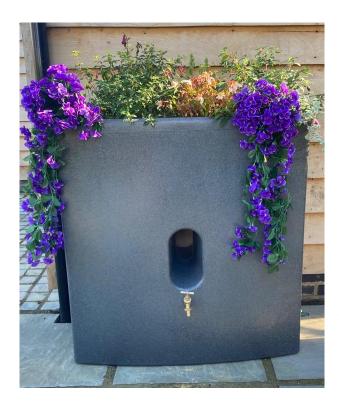

# **ECOSURE OASIS WATER GARDEN**

Product description: 375 litre water butt with double planter

| Product Information |        |       |        |            |            |               |                    |
|---------------------|--------|-------|--------|------------|------------|---------------|--------------------|
| Height              | Length | Depth | Weight | Outlets    | Bowl depth | Bowl capacity | Reservoir capacity |
| 950mm               | 1000mm | 495mm | 25kg   | 3 x ½" BSP | 2 x 150mm  | 2 x 19 litre  | 375 litre          |

### **PRODUCT DETAILS:**

- Available in a variety of colours to suit location
- Minimalist design
- $3 \times \frac{1}{2}$ " brass threaded outlets moulded into the tank
- Complete with brass tap, plastic isolation valve with hose connector and unfiltered rainwater diverter

#### **BENEFITS:**

- Frost proof in winter; plastic will not crack
- Slimline design ideal when space is limited
- Shape maintained when full of water
- Robust, heavy duty product; industrial strength
- Opaque plastic reduces algae growth in sunlight
- Colour samples available upon request
- Rotationally moulded for strength & durability
- 2 year warranty against manufacturing defects