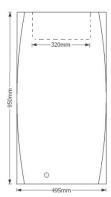

# **ECOSURE OASIS WATER GARDEN**

Product description: 375 litre water butt with double planter

| Product Information |        |       |        |            |            |               |                    |
|---------------------|--------|-------|--------|------------|------------|---------------|--------------------|
| Height              | Length | Depth | Weight | Outlets    | Bowl depth | Bowl capacity | Reservoir capacity |
| 950mm               | 1000mm | 495mm | 25kg   | 3 x ½" BSP | 2 x 150mm  | 2 x 19 litre  | 375 litre          |