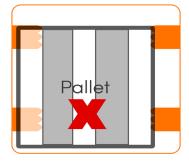

#### **POSITIONING GUIDELINES**

Ensure the outlet of your IBC faces forwards

Your IBC pallet should be centrally located on the IBC bund support columns.