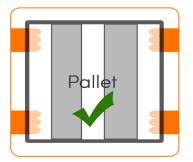

#### **POSITIONING GUIDELINES**

Ensure the outlet of your IBC faces forwards

Your IBC pallet should be centrally located on the IBC bund support columns.