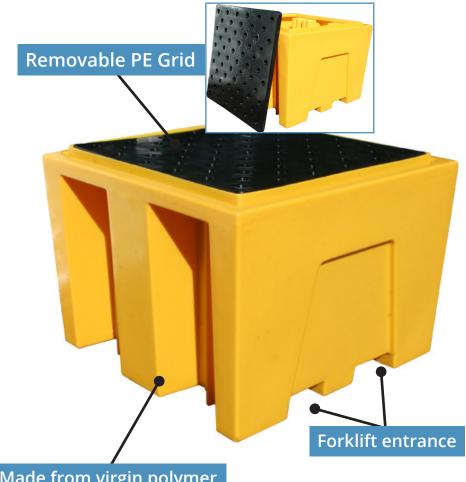

# Ecosure Single IBC Bund

### SINGLE IBC DETAILS

| Height          | 980mm                  |
|-----------------|------------------------|
| Length          | 1400mm                 |
| Width           | 1400mm                 |
| Grid            | PE (if included)       |
| Bund material   | Polyethylene           |
| Forklift access | 2 sided (Front & Back) |
| Weight          | 75kg                   |
| Capacity        | 1350 litres            |

# Made from virgin polymer