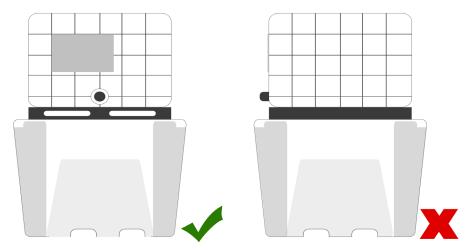

#### **POSITIONING GUIDELINES**

Ensure the outlet of your IBC faces forwards

Your IBC pallet should be centrally located on the IBC bund support columns.