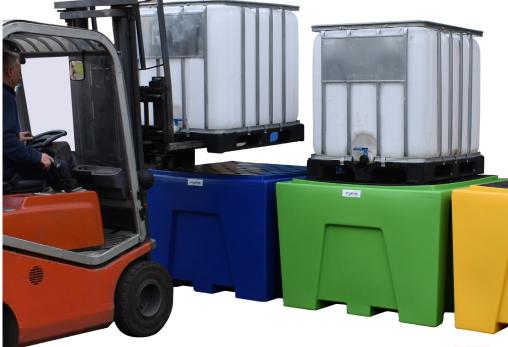

# Ecosure Single IBC Bund

### SINGLE IBC DETAILS

| Height          | 980mm                  |
|-----------------|------------------------|
| Length          | 1400mm                 |
| Width           | 1400mm                 |
| Grid            | PE (if included)       |
| Bund material   | Polyethylene           |
| Forklift access | 2 sided (Front & Back) |
| Weight          | 75kg                   |
| Capacity        | 1350 litres            |